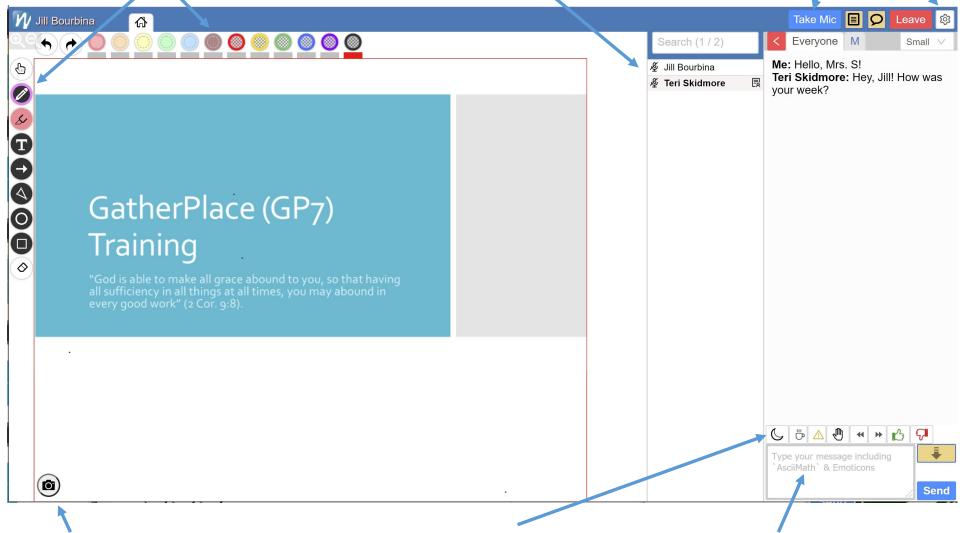

#### ANNOTATE ON THE WHITEBOARD

Use the buttons on the left side of the whiteboard to select what you want to add to the whiteboard. Use the buttons along the top to choose the color.

### **PARTICIPANT LIST**

See a list of the participants in class and the response buttons you currently have chosen.

### **MICROPHONE**

Click the take mic button to turn on your microphone. Click the button again to turn off your microphone. Click the gear button to test your audio

## SAVE IMAGE

Click to save a copy of the current slide to your computer.

# **RESPONSE BUTTONS**

Click the appropriate button to give your teacher feedback. Hover over the button to see its function. Click a button to show that to your teacher. Click again to take away that button.

## **CHAT BOX**

Type in the chat box and press enter or click the send button. To send a private chat to your teacher, click the "M" (moderator) button at the top to see the private chat box.